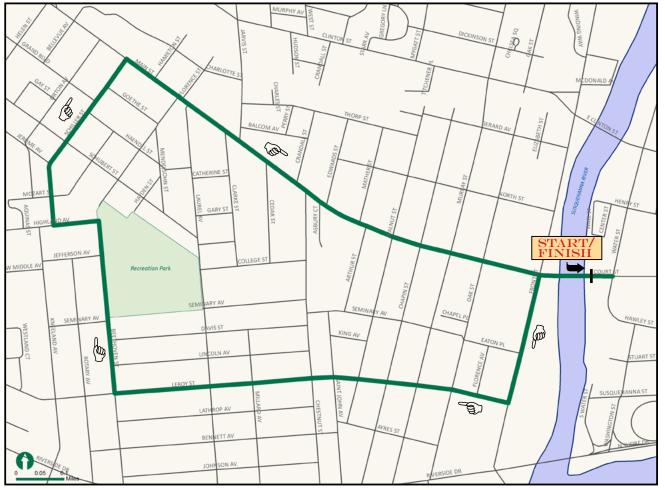

# THE PARLOR CITY 5K COURSE

**USATF Certified NY14059JG** 

- Binghamton Police/Auxiliaries and volunteer marshalls will cover all intersections
- their safety. The following escort vehicle will keep with the main group.

10<sup>th</sup> Annual 5K Open Road Race

SATURDAY, JULY 15<sup>TH</sup>, 9:00 AM

To benefit Magic Paint Brush Project

• Runners straggling far back from the pack will be directed to finish on the sidewalk for